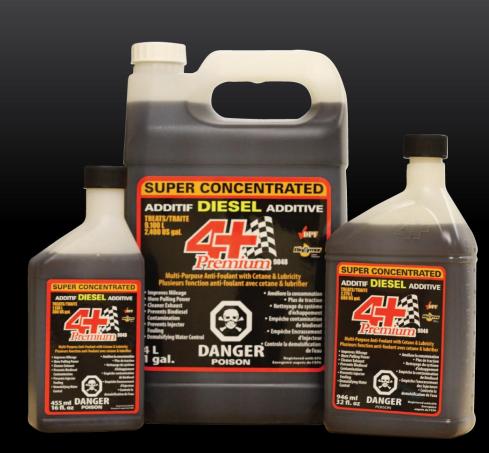

## 4+ Premium

- Improves lubricity and cetane levels
- Prevents diesel injector fouling
- Transforms diesel into a premium product
- Reduces frequency of DPF regens
- Recovers lost horsepower and fuel economy