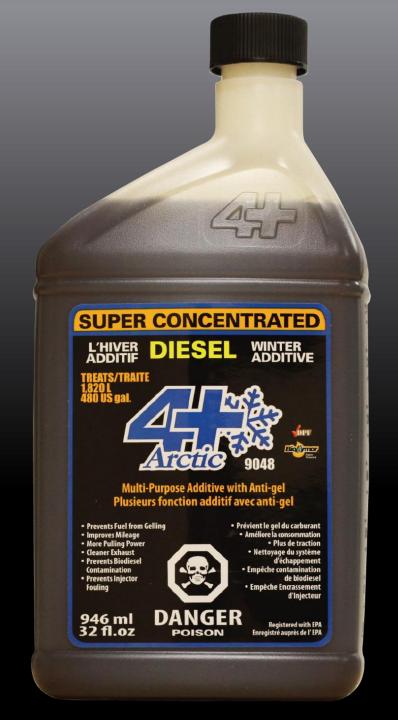

## 4+ Arctic

- Prevents fuel from gelling
- Prevents diesel injector fouling
- Transforms diesel into a premium product
- Improves lubricity and cetane levels
- Recovers lost horsepower and fuel economy