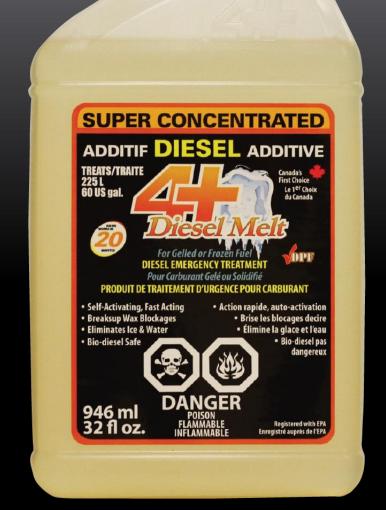

## 4+ Diesel Melt

- Emergency diesel de-gel
- Breaks up wax blockages
- Eliminates ice and water
- Bio-diesel safe
- Works in 20 minutes