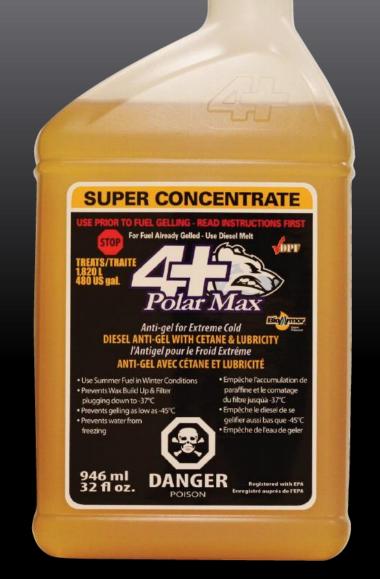

## 4+ Polar Max

- Prevents wax build up & filter plugging
- Prevents water from freezing
- Use summer fuel in winter conditions
- Prevents fuel from gelling
- Improves lubricity and cetane levels