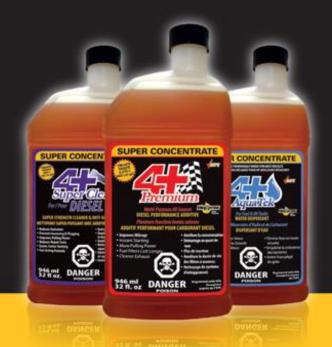

Pressure's on. You need to be able to count on your equipment -- Because downtime isn't an option.

Count on us to see you through the tough patches. Try our all-season products — 4+ Premium, 4+ Super Clean and 4+ Aquatek — designed to improve performance on your equipment to get the job done. We mean any job.

## 4+ Premium

- Improves lubricity and cetane levels
- Prevents diesel injector fouling
- Transforms diesel into a premium product
- Reduces frequency of DPF regens
- Recovers lost horsepower and fuel economy

# 44 Super Clean

- Improves pulling power
- Easier, faster starting
- Maintains fuel stability during storage
- Cleans and prevents diesel injector deposits and gumming
- Reduces repair costs