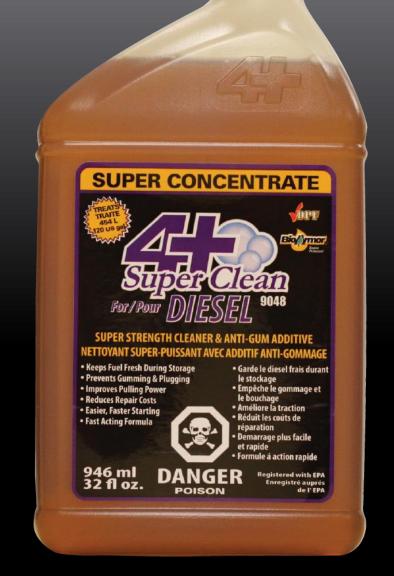

# 44 Super Clean

- Improves pulling power
- Easier, faster starting
- Maintains fuel stability during storage
- Cleans and prevents diesel injector deposits and gumming
- Reduces repair costs