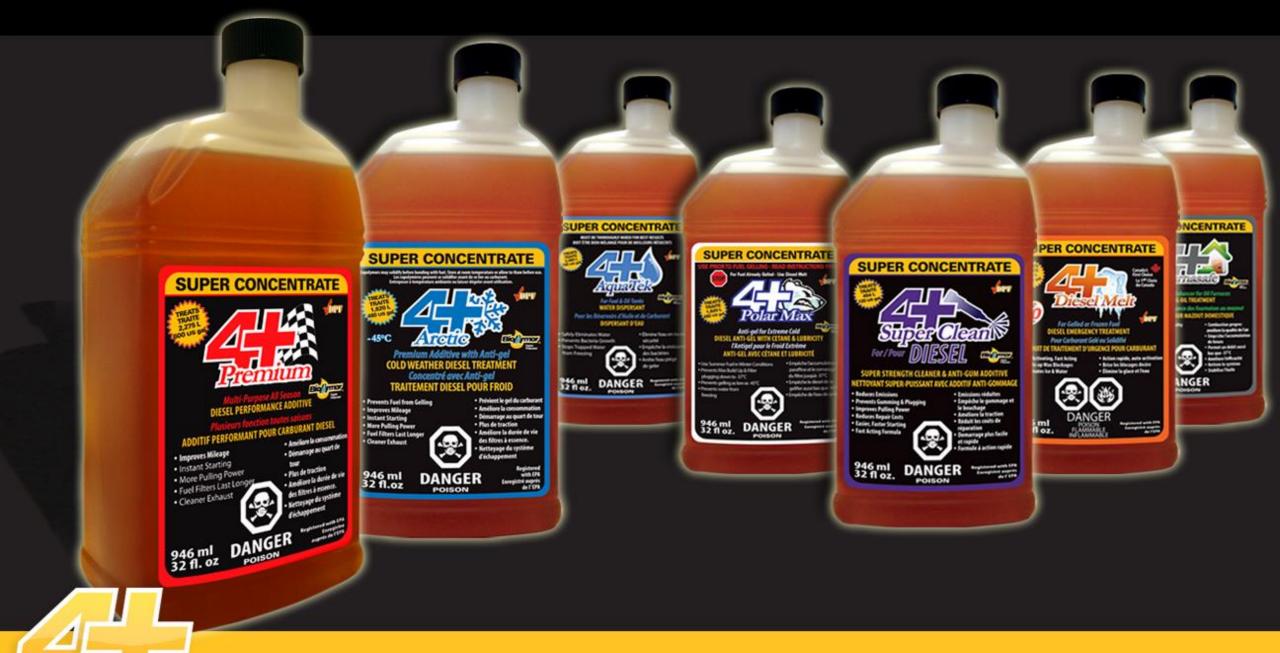

Pressure's on. You need to be able to count on your equipment -- Because downtime isn't an option.

Count on us to see you through the tough patches. Try our all-season products — 4+ Premium, 4+ Super Clean and 4+ Aquatek — designed to improve performance on your equipment to get the job done. We mean any job.

## 4+ Fuel Additive

- Improved Fuel Economy
- Clean, Quick Starting
- Less Downtime
- More Pulling Power
- Cleaner Exhaust Lower
- EmissibiRunning
- Improved Filter Life
- Reduced DPF Regeneration

## 4+ Premium

- Improves lubricity and cetane levels
- Prevents diesel injector fouling
- Transforms diesel into a premium product
- Reduces frequency of DPF regens
- Recovers lost horsepower and fuel economy

# 44 Super Clean

- Improves pulling power
- Easier, faster starting
- Maintains fuel stability during storage
- Cleans and prevents diesel injector deposits and gumming
- Reduces repair costs

## 4+ Arctic

- Prevents fuel from gelling
- Prevents diesel injector fouling
- Transforms diesel into a premium product
- Improves lubricity and cetane levels
- Recovers lost horsepower and fuel economy

## 4+ Polar Max

- Prevents wax build up & filter plugging
- Prevents water from freezing
- Use summer fuel in winter conditions
- Prevents fuel from gelling
- Improves lubricity and cetane levels

## 4+ Diesel Melt

- Emergency diesel de-gel
- Breaks up wax blockages
- Eliminates ice and water
- Bio-diesel safe
- Works in 20 minutes